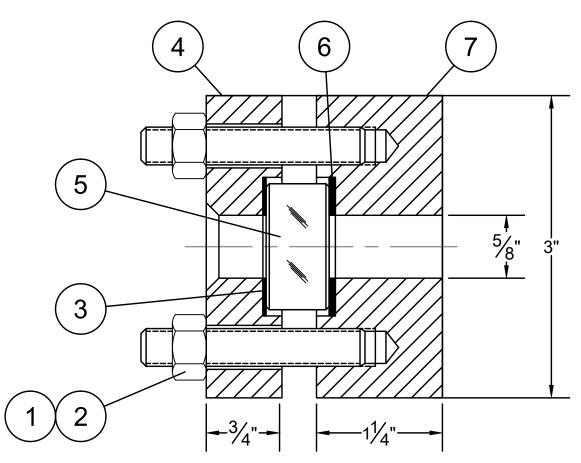

[3] It is the vessel fabricator's responsibility to verify that the weld pad offers sufficient reinforcement for their particular application.

[4] Read and understand Installation and maintenance manual\* before installation or service. Tighter fasteners in small increments to the values shown below following torque sequence shown do not exceed a maximum 3ft/lbs difference at anytime.

| MODEL# | MAX. PRESSURE | ELASTOMERS | EXPANDED PTFE | GRAPHITE    |
|--------|---------------|------------|---------------|-------------|
| RS 1X3 | 150PS/FV      | 10 FT-LB   | 25~30 FT-LB   | 25~30 FT-LB |

\*Installation and maintenance manuals may be found on line at www.papailias.com or by calling the factory at +1 (201)767-4027.

|                                                                                                                                        |                                                                                                                                                                                            |                                                                                                                        |                         |                                                                                                           |            |                    |           | REVISION                                                                                 | HISTORY                |                                               |                                                                                                            |                                        |  |
|----------------------------------------------------------------------------------------------------------------------------------------|--------------------------------------------------------------------------------------------------------------------------------------------------------------------------------------------|------------------------------------------------------------------------------------------------------------------------|-------------------------|-----------------------------------------------------------------------------------------------------------|------------|--------------------|-----------|------------------------------------------------------------------------------------------|------------------------|-----------------------------------------------|------------------------------------------------------------------------------------------------------------|----------------------------------------|--|
|                                                                                                                                        |                                                                                                                                                                                            |                                                                                                                        |                         |                                                                                                           | ZONE       | E REV DES          | SCRIPTIO  | N                                                                                        |                        | DAT                                           | E                                                                                                          | BY                                     |  |
|                                                                                                                                        |                                                                                                                                                                                            |                                                                                                                        |                         |                                                                                                           | -          | 00 OR              | GINAL IS  | SUE                                                                                      |                        | 9/12/                                         | 14                                                                                                         | GCP                                    |  |
|                                                                                                                                        | $\overline{\langle (9) \rangle}$                                                                                                                                                           | (5)                                                                                                                    |                         |                                                                                                           |            |                    |           |                                                                                          | NING                   |                                               |                                                                                                            |                                        |  |
|                                                                                                                                        |                                                                                                                                                                                            |                                                                                                                        |                         |                                                                                                           |            |                    |           |                                                                                          |                        |                                               |                                                                                                            |                                        |  |
|                                                                                                                                        | 8                                                                                                                                                                                          |                                                                                                                        |                         |                                                                                                           | <          | 6                  |           |                                                                                          |                        |                                               |                                                                                                            |                                        |  |
|                                                                                                                                        | A                                                                                                                                                                                          | 5½" VISIBLE LENGTH                                                                                                     |                         |                                                                                                           |            |                    |           |                                                                                          |                        |                                               |                                                                                                            |                                        |  |
|                                                                                                                                        |                                                                                                                                                                                            |                                                                                                                        |                         |                                                                                                           |            |                    |           |                                                                                          |                        |                                               |                                                                                                            |                                        |  |
|                                                                                                                                        |                                                                                                                                                                                            |                                                                                                                        | 174 00210               |                                                                                                           |            |                    |           |                                                                                          |                        | 1 6   1 5   1 4   1 3   10 2   10 1   QTY SYM | WELD PA<br>SEAL GAS<br>LENS<br>CUSHION<br>LENS RE <sup>T</sup><br>HEX NUT<br>THREADE<br>DESCRIP<br>F MATER | SKET<br>I<br>TAINER<br>ED STUD<br>TION |  |
| nt DIMEN<br>DIMEN<br>ABOU<br>BREA<br>CAST<br>CAST                                                                                      | DIMENSIONS ARE IN INCHES.<br>DIMENSIONS ARE SYMMETRICAL<br>ABOUT CENTERLINES.<br>BREAK CORNERS,REMOVE BURRS.<br>CASTING FILLET RADII ½"R<br>CAST CORER RADII: ½"R<br>CAST CORER RADII: ½"R |                                                                                                                        |                         | Rating:<br>1. Max.Temperature: Dependant on<br>glass and gasket selection.<br>2. Max. Pressure: 150PSI/FV |            |                    | 0         | 245 PEGASUS AVE, NORTHVALE, NJ 07647   [201]767-4027 WWW.PAPAILIAS.COM<br>MODEL#: RS/1X3 |                        |                                               |                                                                                                            |                                        |  |
| NEED<br>THE                                                                                                                            | DED TO REINFORCE<br>RESPONSIBILITY OF                                                                                                                                                      | SIGHT GLASS OPENING TO M<br>THE VESSEL MANUFACTURE                                                                     | IEET ASME CODE IS<br>R. |                                                                                                           | 000        | 0/40/44            |           | CTION #3 WEI                                                                             | 1                      |                                               |                                                                                                            |                                        |  |
|                                                                                                                                        |                                                                                                                                                                                            | WING IS THE SOLE PROPERTY OF THE J.G. PAPAILIAS COMPANY, INC<br>THER THE DOCUMENT NOR THE INFORMATION CONTAINED HEREIN |                         |                                                                                                           | GCP<br>GCP | 9/12/14<br>9/12/14 | SIZE<br>B | CAGE CODE                                                                                |                        | AWING NUMBE                                   | :ĸ                                                                                                         | REV<br>0                               |  |
| SHALL BE COPIED, REPRODUCED, DISCLOSED OR TRANSFERRED EXCEPT AS<br>AUTHORIZED IN WRITING BY AN OFFICER OF THE J.G. PAPAILIAS CO., INC. |                                                                                                                                                                                            |                                                                                                                        | CHECKED:<br>APPROVED:   | GCP                                                                                                       | 9/12/14    | В<br>SCALE         | 1Z740     |                                                                                          | 01G013<br>18 LB [8 KG] | SHEE                                          | 0<br>T: 1 OF 1                                                                                             |                                        |  |
|                                                                                                                                        |                                                                                                                                                                                            |                                                                                                                        |                         | ALL NOVED.                                                                                                | GUF        | 3/12/14            | JUALE     | 1.0                                                                                      |                        |                                               | SHEE                                                                                                       |                                        |  |