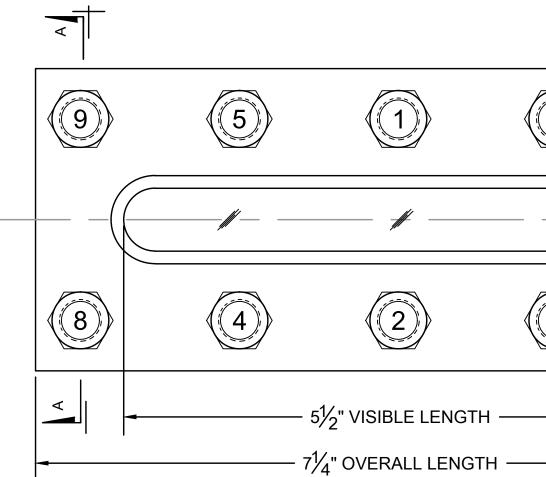

## Notes:

[1] Certified Mill Test Reports are included for Lens Retainer [SYM#3] and Weld Pad [SYM#7]. [2] "Certificate of Conformance" stating compliance with drawing and sales order documents available upon request at time of order.

[3] It is the vessel fabricator's responsibility to verify that the weld pad offers sufficient reinforcement for their particular application.

[4] Read and understand Installation and maintenance manual\* before installation or service. Tighter fasteners in small increments to the values shown below following torque sequence shown do not exceed a maximum 3ft/lbs difference at anytime.

| MODEL# | MAX. PRESSURE | ELASTOMERS | EXPANDED PTFE | GRAPHITE    |
|--------|---------------|------------|---------------|-------------|
| RS 1X3 | 150PS/FV      | 10 F